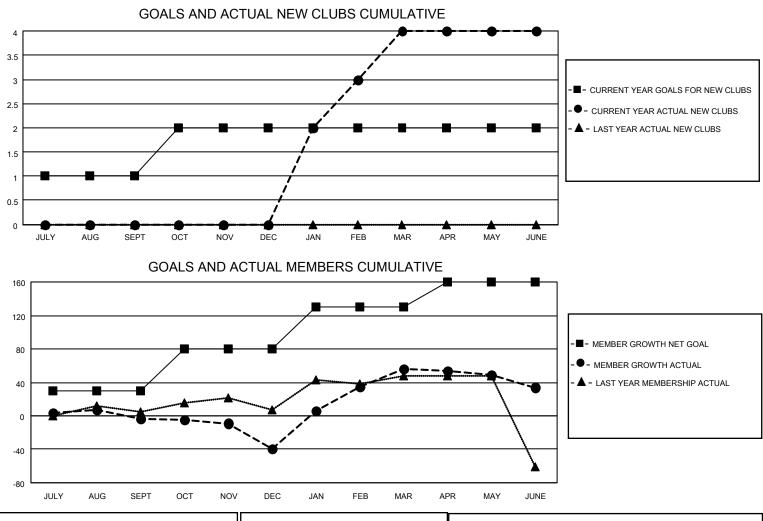

## LOCATION THAILAND

District 310 D

Results as of: 6/30/2022

| Clubs                 |               |           |               | Members               |                        |                         |                                                    |
|-----------------------|---------------|-----------|---------------|-----------------------|------------------------|-------------------------|----------------------------------------------------|
| RESULTS FOR 2021-2022 |               |           |               | RESULTS FOR 2021-2022 |                        |                         |                                                    |
| QUARTER               | NEW CLUB GOAL | NEW CLUBS | DROPPED CLUBS | QUARTER               | BER GROWTH NET<br>GOAL | MEMBER GROWTH<br>ACTUAL | DROPPED<br>MEMBERS ACTUAL<br>(including transfers) |
| JULY/AUG/SEPT         | 1             | 0         | 0             | JULY/AUG/SEPT         | 30                     | 19                      | 23                                                 |
| OCT/NOV/DEC           | 1             | 0         | 1             | OCT/NOV/DEC           | 50                     | 26                      | 60                                                 |
| JAN/FEB/MAR           | 0             | 4         | 1             | JAN/FEB/MAR           | 50                     | 140                     | 42                                                 |
| APR/MAY/JUNE          | 0             | 0         | 0             | APR/MAY/JUNE          | 30                     | 56                      | 68                                                 |